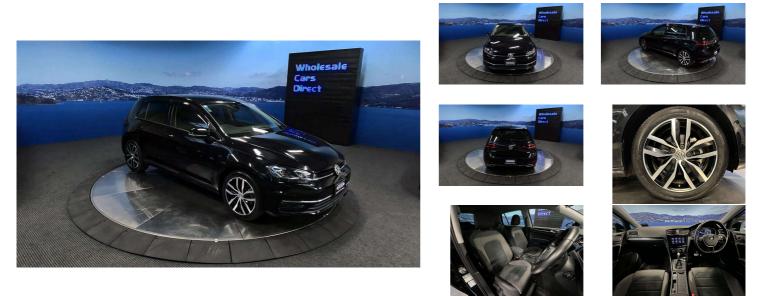

## 2019 Volkswagen Golf 1.4 Highline - Virtual Cockpit - Apple

Vehicle Details Odometer 52.333 km Enaine 1400 cc

Seats

Stock ID 16158

Quality is not a marketing act at Wholesale Cars Direct, it is who we are.

What an example of a mark 7.5 WCD has bought to the NZ car market. We have upgraded the Navigation & stereo to NZ spec which also brings Apple car play & Android auto. It also comes with 17 inch factory alloys, 9 x SRS airbags, Radar cruise control, Electronic stability program, 3 Point seat belts for all seats, Auto Headlights, Multi function Steering wheel, Lane departure warning, Paddle shift tiptronic, Reverse camera, Bluetooth music streaming, Hands free, Auto headlights, Isofix car seat anchor points, Proximity key, Push button start. Equipped with a 1.4 Litre Turbocharged Engine that develops 103kw.