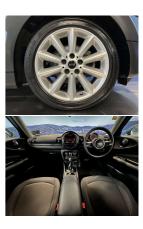

## 2016 Mini Clubman Cooper - Grade 4.5. \$18,990

Vehicle Odometer Engine Seats Stock ID
Details 46.800 km 1500 cc - 15830

Quality is not a marketing act at Wholesale Cars Direct, it is who we are.

This is one immaculate Mini Clubman. Faultless full independent vehicle inspection along with no imperfections on the interior or exterior. Its a stunning example we are very pleased to being to the market place. It comes with 8 x Airbags, Air conditioning, Smart key with engine push button start, Isofix car seat anchor points, 17 inch alloy wheels, Electronic stability control, Automatic head lights, Automatic wipers, 3 Point seat belts for all seats. Equipped with the 1.5 Litre petrol engine.