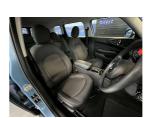

## 2016 Mini Clubman Cooper - Grade 4.5. \$18,990

Vehicle Odometer Engine Seats Stock ID
Details 46.800 km 1500 cc - 15830

Quality is not a marketing act at Wholesale Cars Direct, it is who we are.

This is one immaculate Mini Clubman. Faultless full independent vehicle inspection along with no imperfections on the interior or exterior. Its a stunning example we are very pleased to being to the market place. It comes with 8 x Airbags, Air conditioning, Smart key with engine push button start, Isofix car seat anchor points, 17 inch alloy wheels, Electronic stability control, Automatic head lights, Automatic wipers, 3 Point seat belts for all seats. Equipped with the 1.5 Litre petrol engine.