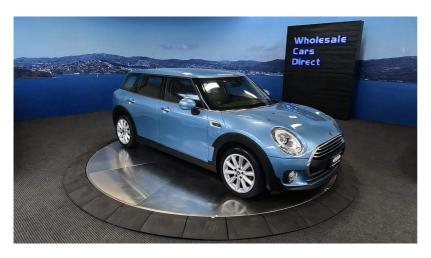

## 2016 Mini Clubman Cooper - Grade 4.5. \$18,990

Vehicle Odometer Engine Seats Stock ID
Details 46.800 km 1500 cc - 15830

Quality is not a marketing act at Wholesale Cars Direct, it is who we are.

This is one immaculate Mini Clubman. Faultless full independent vehicle inspection along with no imperfections on the interior or exterior. Its a stunning example we are very pleased to being to the market place. It comes with 8 x Airbags, Air conditioning, Smart key with engine push button start, Isofix car seat anchor points, 17 inch alloy wheels, Electronic stability control, Automatic head lights, Automatic wipers, 3 Point seat belts for all seats. Equipped with the 1.5 Litre petrol engine.