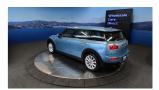

## 2016 Mini Clubman Cooper - Grade 4.5. \$18,990

Vehicle Odometer Engine Seats Stock ID
Details 46.800 km 1500 cc - 15830

Quality is not a marketing act at Wholesale Cars Direct, it is who we are.

This is one immaculate Mini Clubman. Faultless full independent vehicle inspection along with no imperfections on the interior or exterior. Its a stunning example we are very pleased to being to the market place. It comes with 8 x Airbags, Air conditioning, Smart key with engine push button start, Isofix car seat anchor points, 17 inch alloy wheels, Electronic stability control, Automatic head lights, Automatic wipers, 3 Point seat belts for all seats. Equipped with the 1.5 Litre petrol engine.