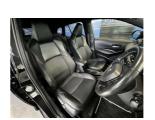

## 2019 Toyota Corolla Hybrid Fielder WXB - NZ Stereo Apple

VehicleOdometerEngineSeatsStock IDDetails84,652 km1800 cc-16193

Quality is not a marketing act at Wholesale Cars Direct, it is who we are.

WXB Spec, Hybrid, No paint work required, extremely well cared for Toyota estate. Features include Apple car play/Android auto, factory Sports seats, Partial leather interior, Heads up display, Stability control, Radar Cruise control, 3 Point belts for all seats, Proximity keyless, Push button start, Front collision warning system, Lane departure warning, Auto headlights, Auto high beam assist, Factory 17 inch alloys. Reverse camera and Parking sensors. The 1.8 Litre petrol engine plus the electric engine develop 90kw.