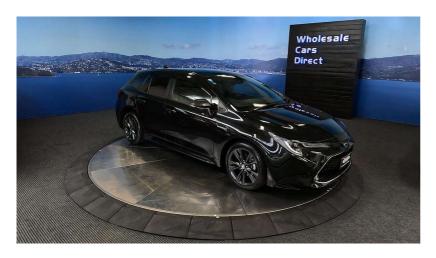

## 2019 Toyota Corolla Hybrid Fielder WXB - NZ Stereo Apple

VehicleOdometerEngineSeatsStock IDDetails84,652 km1800 cc-16193

Quality is not a marketing act at Wholesale Cars Direct, it is who we are.

WXB Spec, Hybrid, No paint work required, extremely well cared for Toyota estate. Features include Apple car play/Android auto, factory Sports seats, Partial leather interior, Heads up display, Stability control, Radar Cruise control, 3 Point belts for all seats, Proximity keyless, Push button start, Front collision warning system, Lane departure warning, Auto headlights, Auto high beam assist, Factory 17 inch alloys. Reverse camera and Parking sensors. The 1.8 Litre petrol engine plus the electric engine develop 90kw.