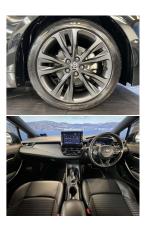

## 2019 Toyota Corolla Hybrid Fielder WXB - NZ Stereo Apple

VehicleOdometerEngineSeatsStock IDDetails84,652 km1800 cc-16193

Quality is not a marketing act at Wholesale Cars Direct, it is who we are.

WXB Spec, Hybrid, No paint work required, extremely well cared for Toyota estate. Features include Apple car play/Android auto, factory Sports seats, Partial leather interior, Heads up display, Stability control, Radar Cruise control, 3 Point belts for all seats, Proximity keyless, Push button start, Front collision warning system, Lane departure warning, Auto headlights, Auto high beam assist, Factory 17 inch alloys. Reverse camera and Parking sensors. The 1.8 Litre petrol engine plus the electric engine develop 90kw.