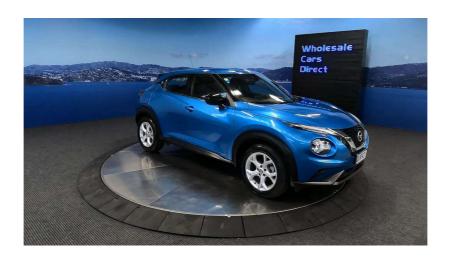

## 2022 Nissan Juke ST - NZ New - One owner - Stunning condition.

**Stock ID** 16379

Engine 1000 cc, Internal Combustion

**Body** SUV

Odometer 47,730 km

Interior C

Transmission Automatic

Welcome to Wholesale Cars Direct. WCD is quality, WCD is service, it is who we are.

New shape Juke in the most sort after colour. This car has been extremely well looked after by its one owner. Features include Cruise control, Lane departure warning, Bluetooth, Apple car play, Android Auto, Auto wipers, Parking sensors, Air Conditioning, NZ Navigation, Paddle shift tiptronic, 6 x SRS airbags, ISOFIX child seat anchor points, 3 Point belts for all seats, Stability control, Auto headlights Reverse Camera.