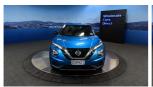

## 2022 Nissan Juke ST - NZ New - One owner - Stunning condition.

**Stock ID** 16379

Engine 1000 cc, Internal Combustion

**Body** SUV

Odometer 47,730 km

Interior C

Transmission Automatic

Welcome to Wholesale Cars Direct. WCD is quality, WCD is service, it is who we are.

New shape Juke in the most sort after colour. This car has been extremely well looked after by its one owner. Features include Cruise control, Lane departure warning, Bluetooth, Apple car play, Android Auto, Auto wipers, Parking sensors, Air Conditioning, NZ Navigation, Paddle shift tiptronic, 6 x SRS airbags, ISOFIX child seat anchor points, 3 Point belts for all seats, Stability control, Auto headlights Reverse Camera.