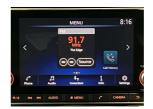

New shape Juke in the most sort after colour. This car has been extremely well looked after by its one owner. Features include Cruise control, Lane departure warning, Bluetooth, Apple car play, Android Auto, Auto wipers, Parking sensors, Air Conditioning, NZ Navigation, Paddle shift tiptronic, 6 x SRS airbags, ISOFIX child seat anchor points, 3 Point belts for all seats, Stability control, Auto headlights Reverse Camera.