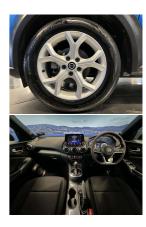

New shape Juke in the most sort after colour. This car has been extremely well looked after by its one owner. Features include Cruise control, Lane departure warning, Bluetooth, Apple car play, Android Auto, Auto wipers, Parking sensors, Air Conditioning, NZ Navigation, Paddle shift tiptronic, 6 x SRS airbags, ISOFIX child seat anchor points, 3 Point belts for all seats, Stability control, Auto headlights Reverse Camera.