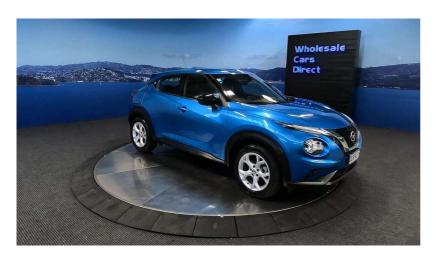

## 2022 Nissan Juke ST - NZ New - One owner - Stunning

VehicleOdometerEngineSeatsStock IDDetails47,730 km1000 cc-16379

Welcome to Wholesale Cars Direct. WCD is quality, WCD is service, it is who we are.

New shape Juke in the most sort after colour. This car has been extremely well looked after by its one owner. Features include Cruise control, Lane departure warning, Bluetooth, Apple car play, Android Auto, Auto wipers, Parking sensors, Air Conditioning, NZ Navigation, Paddle shift tiptronic, 6 x SRS airbags, ISOFIX child seat anchor points, 3 Point belts for all seats, Stability control, Auto headlights Reverse Camera.