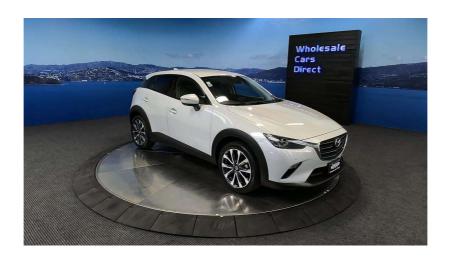

## 2019 Mazda CX-3 20S - Grade 5 A - Apple car Play. \$25,990

**Stock ID** 16375

Engine 2000 cc

**Body** SUV

Odometer 37,500 km

Interior 0

**Transmission** Automatic

Welcome to Wholesale Cars Direct. WCD is quality, WCD is service, it is who we are.

This very special facelift Mazda CX 3 SUV that is for the most discerning buyer. The Auction grade in Japan was graded as new condition. We've not had a CX3 with this high grade. It is immaculate & faultless. Features include smart city brake support, 360 degree camera, LED auto lights, 3 Point Safely Belts for all Seats, Bluetooth Audio, USB, Apple Car Play, 6 SRS Air Bags, Sky active stop start for fuel economy, ISOFIX Car Seat Anchor Points, Paddle Shift Tiptronic, Blind spot monitoring, Push Button Start, Reverse Camera, Climate control, Lane departure warning, Parking sensors, Proximity smart key, Factory 18 inch alloys. Powered by the 2.0 Litre petrol engine.