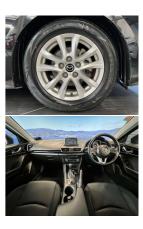

Exceptional example with a new set of tyres fitted in NZ through our Buy Safe check picking up cracked tyres. Features include stereo upgraded to English, Apple Carplay, Android Auto, NZ Navigation, Factory Bluetooth, Mazda Connect infotainment, i Stop, 6x SRS airbags, ISOFIX child seat anchors, 3 point seat belt for all seats, Stability control, Push Button Start, Proximity key, Dual side climate control. Equipped with the 1.5 Litre engine that produces 82kw.