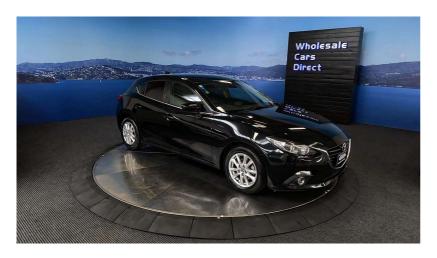

## 2015 Mazda Axela 1.5S - NZ Nav - Apple Car Play Android

Vehicle Odometer Engine Seats Stock ID
Details 67.656 km 1500 cc - 15863

Quality is not a marketing act at Wholesale Cars Direct, it is who we are.

Exceptional example with a new set of tyres fitted in NZ through our Buy Safe check picking up cracked tyres. Features include stereo upgraded to English, Apple Carplay, Android Auto, NZ Navigation, Factory Bluetooth, Mazda Connect infotainment, i Stop, 6x SRS airbags, ISOFIX child seat anchors, 3 point seat belt for all seats, Stability control, Push Button Start, Proximity key, Dual side climate control. Equipped with the 1.5 Litre engine that produces 82kw.