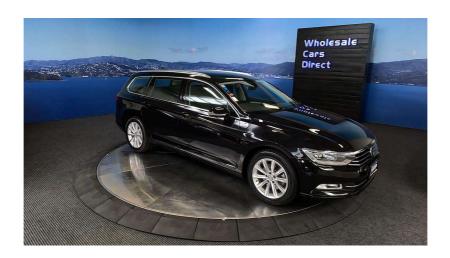

## 2016 Volkswagen Passat 1.4TSI - NZ Nav & Stereo Upgrade - Grade 4.5

**Stock ID** 15738

Engine 1400 cc

**Body** Station Wagon

Odometer 61,400 km

Interior 0

**Transmission** Automatic

Welcome to Wholesale Cars Direct. WCD is quality, WCD is service, it is who we are.

This Passat is loaded with features & has been so well looked after, we are stoked to bring this to exceptional grade 4.5 example to the market place. We fitted a brand new set of tyres in NZ at a cost of \$699. Features include 9 x SRS airbags, Radar cruise control, Lane departure warning, Paddle shift tiptronic, Parking sensors, Traction control, ABS, ISOFIX child seat anchors, 3 Point seat belts for all seats, Auto headlights, Dual side climate air conditioning and Bluetooth music streaming and hands free. Stereo & Navigation upgraded to NZ Spec, Proximity key, Push button start, Reverse Camera. Equipped with a 1.4 Litre Turbocharged Engine that develops 90Kw.