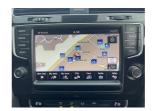

This Passat is loaded with features & has been so well looked after, we are stoked to bring this to exceptional grade 4.5 example to the market place. We fitted a brand new set of tyres in NZ at a cost of \$699. Features include 9 x SRS airbags, Radar cruise control, Lane departure warning, Paddle shift tiptronic, Parking sensors, Traction control, ABS, ISOFIX child seat anchors, 3 Point seat belts for all seats, Auto headlights, Dual side climate air conditioning and Bluetooth music streaming and hands free. Stereo & Navigation upgraded to NZ Spec, Proximity key, Push button start, Reverse Camera. Equipped with a 1.4 Litre Turbocharged Engine that develops 90Kw.