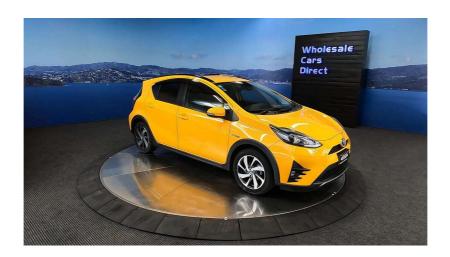

## 2017 Toyota Aqua Hybrid Crossover - Grade 4.5 A - Apple Car Play

**Stock ID** 16068

Engine 1500 cc, Hybrid

**Body** Hatchback

Odometer 54,900 km

Interior 0

Transmission Automatic

Welcome to Wholesale Cars Direct. WCD is quality, WCD is service, it is who we are.

Grade 4.5 A says it all about the condition of this vehicle, A grades are for new cars, This Hybrid Aqua Crossover is in faultless condition. Features include NZ stereo, Bluetooth, Apple Car Play Android Auto, Reverse Camera, Partial Leather interior, Lane departure warning, Auto high beam, Front collision warning, Push button start, Keyless entry, Factory 2 tone16 inch alloy wheels, Twin SRS airbags, ABS, ISOFIX child seat anchor points, 3 Point seat belts for all seats, Climate control.