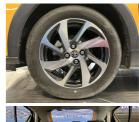

Grade 4.5 A says it all about the condition of this vehicle, A grades are for new cars, This Hybrid Aqua Crossover is in faultless condition. Features include NZ stereo, Bluetooth, Apple Car Play Android Auto, Reverse Camera, Partial Leather interior, Lane departure warning, Auto high beam, Front collision warning, Push button start, Keyless entry, Factory 2 tone16 inch alloy wheels, Twin SRS airbags, ABS, ISOFIX child seat anchor points, 3 Point seat belts for all seats, Climate control.