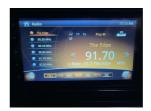

Grade 4.5 A says it all about the condition of this vehicle, A grades are for new cars, This Hybrid Aqua Crossover is in faultless condition. Features include NZ stereo, Bluetooth, Apple Car Play Android Auto, Reverse Camera, Partial Leather interior, Lane departure warning, Auto high beam, Front collision warning, Push button start, Keyless entry, Factory 2 tone16 inch alloy wheels, Twin SRS airbags, ABS, ISOFIX child seat anchor points, 3 Point seat belts for all seats, Climate control.