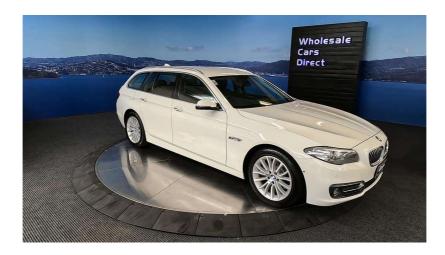

## 2014 BMW 523i Luxury Line - Leather - Grade 4.5. \$18,990

WCD is quality, WCD is service, it is who we are.

Welcome to Wholesale Cars Direct.

Vehicle features coming soon. 100 plus vehicles just arrived.

| Stock ID     | 16391         |
|--------------|---------------|
| Engine       | 2000 cc       |
| Body         | Station Wagon |
| Odometer     | 79,060 km     |
| Interior     | Leather       |
| Transmission | Automatic     |