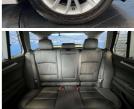

## 2014 BMW 523i Luxury Line - Leather - Grade 4.5. \$18,990

WCD is quality, WCD is service, it is who we are.

Welcome to Wholesale Cars Direct.

Vehicle features coming soon. 100 plus vehicles just arrived.

| Stock ID     | 16391         |
|--------------|---------------|
| Engine       | 2000 cc       |
| Body         | Station Wagon |
| Odometer     | 79,060 km     |
| Interior     | Leather       |
| Transmission | Automatic     |