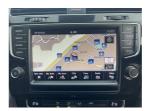

A vehicle to really appreciate as this is in such stunning condition. Features include, 9 x SRS airbags, Radar cruise control, Paddle shift tiptronic, Parking sensors, Traction control, ABS, ISOFIX child seat anchors, 3 Point seat belts for all seats, Auto headlights, Reverse camera, Dual side climate air conditioning, Lane departure warning, Bluetooth music streaming, Hands free. Stereo & Navigation upgraded to NZ Spec. Equipped with a 1.4 Litre Turbocharged Engine that develops 90Kw.