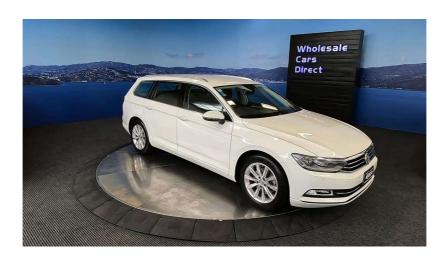

## 2015 Volkswagen Passat 1.4TSI - NZ Nav & Stereo Upgrade - Grade 4.5

**Stock ID** 15990

Engine 1400 cc

**Body** Station Wagon

Odometer 56,040 km

Interior 0

Transmission Automatic

Welcome to Wholesale Cars Direct. WCD is quality, WCD is service, it is who we are.

A vehicle to really appreciate as this is in such stunning condition. Features include, 9 x SRS airbags, Radar cruise control, Paddle shift tiptronic, Parking sensors, Traction control, ABS, ISOFIX child seat anchors, 3 Point seat belts for all seats, Auto headlights, Reverse camera, Dual side climate air conditioning, Lane departure warning, Bluetooth music streaming, Hands free. Stereo & Navigation upgraded to NZ Spec. Equipped with a 1.4 Litre Turbocharged Engine that develops 90Kw.