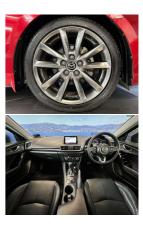

This Axela is that immaculate, it is loaded with features. It comes with Full leather interior, Heads up display, 360 degree camera, Bose Audio, Radar cruise control, Heated Seats, Heated steering wheel, istop, Multi function steering wheel, Paddle shift tiptronic, Push button start, Proximity key, Parking sensors, Lane Departure Warning, 3 Point Safely Belts for all Seats, 6 SRS Air Bags, ISOFIX Car Seat Anchor Points, NZ Navigation, Push Button Start, Electric memory driver's seat, Smart city brake support, Blind spot monitoring, Dual Side Climate Air., Auto Head lights. Equipped with the 1.5 Litre engine that produces 82kw.