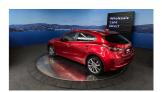

## 2017 Mazda Axela 1.5S - Leather - NZ Nav - Apple Car Play

Vehicle Odometer Engine Seats Stock ID
Details 48.100 km 1500 cc - 15844

Quality is not a marketing act at Wholesale Cars Direct, it is who we are.

This Axela is that immaculate, it is loaded with features. It comes with Full leather interior, Heads up display, 360 degree camera, Bose Audio, Radar cruise control, Heated Seats, Heated steering wheel, istop, Multi function steering wheel, Paddle shift tiptronic, Push button start, Proximity key, Parking sensors, Lane Departure Warning, 3 Point Safely Belts for all Seats, 6 SRS Air Bags, ISOFIX Car Seat Anchor Points, NZ Navigation, Push Button Start, Electric memory driver's seat, Smart city brake support, Blind spot monitoring, Dual Side Climate Air., Auto Head lights. Equipped with the 1.5 Litre engine that produces 82kw.