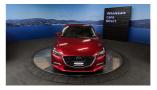

## 2017 Mazda Axela 1.5S - Leather - NZ Nav - Apple Car Play

Vehicle Odometer Engine Seats Stock ID
Details 48.100 km 1500 cc - 15844

Quality is not a marketing act at Wholesale Cars Direct, it is who we are.

This Axela is that immaculate, it is loaded with features. It comes with Full leather interior, Heads up display, 360 degree camera, Bose Audio, Radar cruise control, Heated Seats, Heated steering wheel, istop, Multi function steering wheel, Paddle shift tiptronic, Push button start, Proximity key, Parking sensors, Lane Departure Warning, 3 Point Safely Belts for all Seats, 6 SRS Air Bags, ISOFIX Car Seat Anchor Points, NZ Navigation, Push Button Start, Electric memory driver's seat, Smart city brake support, Blind spot monitoring, Dual Side Climate Air., Auto Head lights. Equipped with the 1.5 Litre engine that produces 82kw.