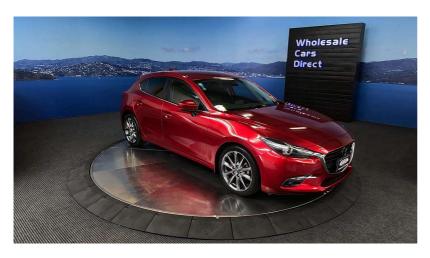

## 2017 Mazda Axela 1.5S - Leather - NZ Nav - Apple Car Play

Vehicle Odometer Engine Seats Stock ID
Details 48.100 km 1500 cc - 15844

Quality is not a marketing act at Wholesale Cars Direct, it is who we are.

This Axela is that immaculate, it is loaded with features. It comes with Full leather interior, Heads up display, 360 degree camera, Bose Audio, Radar cruise control, Heated Seats, Heated steering wheel, istop, Multi function steering wheel, Paddle shift tiptronic, Push button start, Proximity key, Parking sensors, Lane Departure Warning, 3 Point Safely Belts for all Seats, 6 SRS Air Bags, ISOFIX Car Seat Anchor Points, NZ Navigation, Push Button Start, Electric memory driver's seat, Smart city brake support, Blind spot monitoring, Dual Side Climate Air., Auto Head lights. Equipped with the 1.5 Litre engine that produces 82kw.