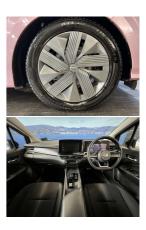

## 2020 Nissan Note Hybrid - Grade 4.5. \$22,990

VehicleOdometerEngineSeatsStock IDDetails53,900 km1200 cc-16300

Welcome to Wholesale Cars Direct. WCD is quality, WCD is service, it is who we are.

New shape Hybrid Note. You will struggle to find one in better condition. Features include parking sensors, 7 x SRS airbags, Auto headlights, Auto high beam assist, Proximity key, Push button start, Bluetooth., 3 Point seat belts for all seats, Climate Air condition, isofix car seat anchor points.