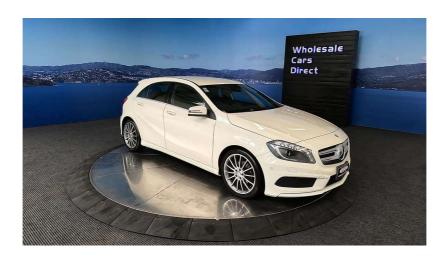

## 2015 Mercedes-Benz A 180 AMG Sports Pack - Grade 4.5. \$18,990

**Stock ID** 16399

Engine 1600 cc

**Body** Hatchback

Odometer 38,820 km

Interior C

Transmission Automatic

Welcome to Wholesale Cars Direct. WCD is quality, WCD is service, it is who we are.

This is one very special A180 AMG Sport hatch with a really impressive list of features such as, Active park assist, Cruise control, Multifunction steering wheel, Automatic lane recognition, Sports suspension, Vehicle dynamics package, Collision warning, Active brake intervention, Black fabric roof interior trim, Attention assist, AMG styling package front spoiler & side skirts, 18 inch AMG spoke factory alloys, Parking sensors, Pedestrian protection - active hood, Paddle shift tiptronic, Upgraded stereo to NZ spec, Bluetooth.