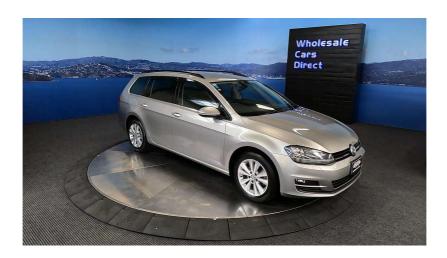

## 2014 Volkswagen Golf NZ Stereo Upgrade Grade 4.5. \$13,990

**Stock ID** 15651

Engine 1200 cc

**Body** Station Wagon

Odometer 59,500 km

Interior 0

Transmission Automatic

Welcome to Wholesale Cars Direct. WCD is quality, WCD is service, it is who we are.

This VW Golf estate comes with 9 x SRS airbags, 16 inch factory alloys, Electronic stability program, Auto stop/start, Climate air conditioning, ISOFIX car seat anchor points, Reversing camera, Auto headlights, Bluetooth music streaming, Handsfree. Navigation and radio upgraded to NZ spec. Equipped with a 1.2 Litre Turbocharged Engine that develops 77Kw.