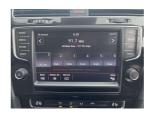

This VW Golf estate comes with 9 x SRS airbags, 16 inch factory alloys, Electronic stability program, Auto stop/start, Climate air conditioning, ISOFIX car seat anchor points, Reversing camera, Auto headlights, Bluetooth music streaming, Handsfree. Navigation and radio upgraded to NZ spec. Equipped with a 1.2 Litre Turbocharged Engine that develops 77Kw.