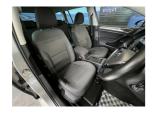

This VW Golf estate comes with 9 x SRS airbags, 16 inch factory alloys, Electronic stability program, Auto stop/start, Climate air conditioning, ISOFIX car seat anchor points, Reversing camera, Auto headlights, Bluetooth music streaming, Handsfree. Navigation and radio upgraded to NZ spec. Equipped with a 1.2 Litre Turbocharged Engine that develops 77Kw.