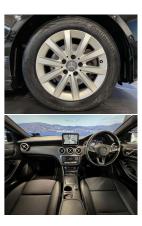

## 2015 Mercedes-Benz A 180 Facelift Style Pack \$17,990

VehicleOdometerEngineSeatsStock IDDetails41.700 km1600 cc-16200

Quality is not a marketing act at Wholesale Cars Direct, it is who we are.

Face lift Model Style Pack, Features include Memory drivers seat, Dark tinted glass, Adaptive cruise control, Lane keep assist, Attention assist, Blind spot assist, Pedestrian protection-Active engine hood, Active park assist, Multi function steering wheel, Heated front seats, Navigation & Stereo upgraded to NZ spec, 9 x SRS airbags, Partial leather interior, Front & rear parking sensors, Climate air condition, Proximity key, Reverse camera, Bi-Xenon headlights, Bluetooth handsfree, Music streaming, 3 Point safety belts for all seats, Auto head lights, Isofix anchor points, Push button start. 16 inch factory alloys. The 1.6 Litre Turbo engine develops 90kw.