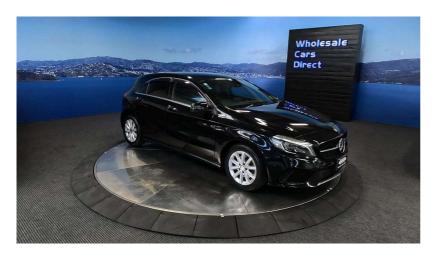

## 2015 Mercedes-Benz A 180 Facelift Style Pack \$17,990

VehicleOdometerEngineSeatsStock IDDetails41.700 km1600 cc-16200

Quality is not a marketing act at Wholesale Cars Direct, it is who we are.

Face lift Model Style Pack, Features include Memory drivers seat, Dark tinted glass, Adaptive cruise control, Lane keep assist, Attention assist, Blind spot assist, Pedestrian protection-Active engine hood, Active park assist, Multi function steering wheel, Heated front seats, Navigation & Stereo upgraded to NZ spec, 9 x SRS airbags, Partial leather interior, Front & rear parking sensors, Climate air condition, Proximity key, Reverse camera, Bi-Xenon headlights, Bluetooth handsfree, Music streaming, 3 Point safety belts for all seats, Auto head lights, Isofix anchor points, Push button start. 16 inch factory alloys. The 1.6 Litre Turbo engine develops 90kw.