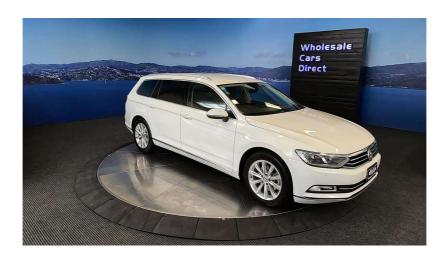

## 2017 Volkswagen Passat 1.4TSI Elegance - Grade 4.5 - NZ Nav & Stered

**Stock ID** 15968

Engine 1400 cc

**Body** Station Wagon

Odometer 55,660 km

Interior (

**Transmission** Automatic

Welcome to Wholesale Cars Direct. WCD is quality, WCD is service, it is who we are.

This is one stunning Elegance Line Passat Estate. We are so pleased to bring such an immaculate example to the New Zealand market place. Features include partial leather interior, Power tail gate, Heated front seats, 9 x SRS airbags, Radar cruise control, Paddle shift tiptronic, Parking sensors, Traction control, Push button start, ABS, ISOFIX child seat anchors, 3 Point seat belts for all seats, Auto headlights, Dual side climate air conditioning, Bluetooth music streaming, Hands free, Stereo & Navigation upgraded to NZ Spec. Equipped with a 1.4 Litre Turbocharged Engine that develops 90Kw.