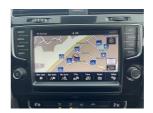

This is one stunning Elegance Line Passat Estate. We are so pleased to bring such an immaculate example to the New Zealand market place. Features include partial leather interior, Power tail gate, Heated front seats, 9 x SRS airbags, Radar cruise control, Paddle shift tiptronic, Parking sensors, Traction control, Push button start, ABS, ISOFIX child seat anchors, 3 Point seat belts for all seats, Auto headlights, Dual side climate air conditioning, Bluetooth music streaming, Hands free, Stereo & Navigation upgraded to NZ Spec. Equipped with a 1.4 Litre Turbocharged Engine that develops 90Kw.