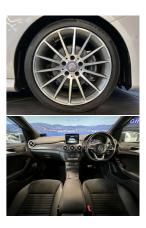

## 2015 Mercedes-Benz B 180 AMG Sports - 28000 klms - Grade

VehicleOdometerEngineSeatsStock IDDetails28.200 km1600 cc-15737

Quality is not a marketing act at Wholesale Cars Direct, it is who we are.

This stunning low klm Facelift B180 AMG Sports is loaded with special factory features including Factory AMG style 18 inch AMG Spoke alloys, Navigation & stereo to NZ spec, Bluetooth handsfree, Music streaming, Reverse Camera, Collision prevent assist, Cruise Control, Black Roof interior Trim, Attention assist (Drowsiness Detection) 9 x SRS airbags, Parking Sensors, Partial leather interior, Climate air conditioning, Heated Seats, Paddle shift tiptronic, Multi Function Steering Wheel, ISOFIX car seat anchor points. Bi-Xenon headlights. 1.6 Litre Turbo petrol engine.