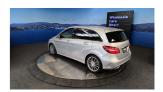

## 2015 Mercedes-Benz B 180 AMG Sports - 28000 klms - Grade

VehicleOdometerEngineSeatsStock IDDetails28.200 km1600 cc-15737

Quality is not a marketing act at Wholesale Cars Direct, it is who we are.

This stunning low klm Facelift B180 AMG Sports is loaded with special factory features including Factory AMG style 18 inch AMG Spoke alloys, Navigation & stereo to NZ spec, Bluetooth handsfree, Music streaming, Reverse Camera, Collision prevent assist, Cruise Control, Black Roof interior Trim, Attention assist (Drowsiness Detection) 9 x SRS airbags, Parking Sensors, Partial leather interior, Climate air conditioning, Heated Seats, Paddle shift tiptronic, Multi Function Steering Wheel, ISOFIX car seat anchor points. Bi-Xenon headlights. 1.6 Litre Turbo petrol engine.