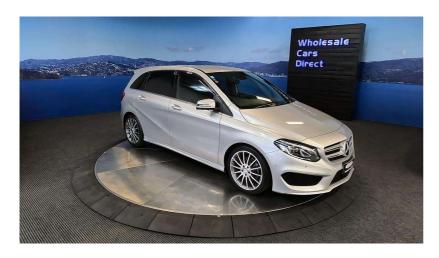

## 2015 Mercedes-Benz B 180 AMG Sports - 28000 klms - Grade

VehicleOdometerEngineSeatsStock IDDetails28.200 km1600 cc-15737

Quality is not a marketing act at Wholesale Cars Direct, it is who we are.

This stunning low klm Facelift B180 AMG Sports is loaded with special factory features including Factory AMG style 18 inch AMG Spoke alloys, Navigation & stereo to NZ spec, Bluetooth handsfree, Music streaming, Reverse Camera, Collision prevent assist, Cruise Control, Black Roof interior Trim, Attention assist (Drowsiness Detection) 9 x SRS airbags, Parking Sensors, Partial leather interior, Climate air conditioning, Heated Seats, Paddle shift tiptronic, Multi Function Steering Wheel, ISOFIX car seat anchor points. Bi-Xenon headlights. 1.6 Litre Turbo petrol engine.