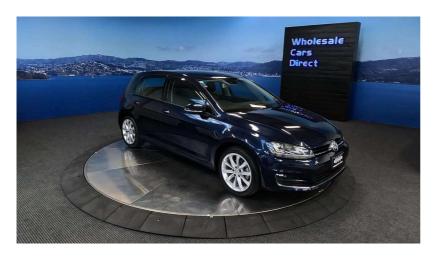

## 2015 Volkswagen Golf 1.4 Highline - NZ Stereo Upgrade -

VehicleOdometerEngineSeatsStock IDDetails47,300 km1400 cc-15556

Quality is not a marketing act at Wholesale Cars Direct, it is who we are.

This VW Golf is the prime example of why WCD sends so many vehicles all around NZ. Grade 4.5, yet a very rare A grade interior, so like new inside. Features include 17 inch alloy wheels, 9 x SRS airbags, Proximity keyless entry, Push button start, Radar cruise control, Electronic stability program, Auto Headlights, Lane departure warning, Paddle Shift tiptronic, Reverse camera, Bluetooth music streaming, Hands free. Equipped with a 1.4 Litre Turbocharged Engine that develops 103kw.