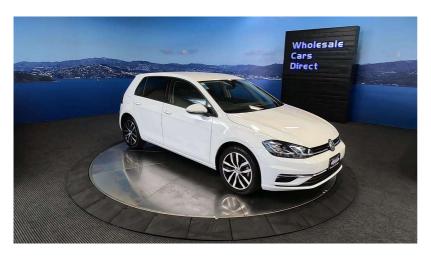

## 2019 Volkswagen Golf TSI Highline Tec Edition - Virtual

VehicleOdometerEngineSeatsStock IDDetails55.234 km1400 cc-16157

Quality is not a marketing act at Wholesale Cars Direct, it is who we are.

What an example with this Virtual Cockpit VW hatch WCD has bought to Wellington. Features include Navigation & stereo to NZ spec, 17 inch factory alloys, 9 x SRS airbags, Radar cruise control, Electronic stability program, Lane departure warning, Blind spot monitoring, 3 Point seat belts for all seats, Auto Headlights, Multi function Steering wheel, Paddle shift tiptronic, Reverse camera, Bluetooth music streaming, hands free, Auto headlights, Isofix car seat anchor points, Proximity key, Push button start. Equipped with a 1.4 Litre Turbocharged petrol engine.