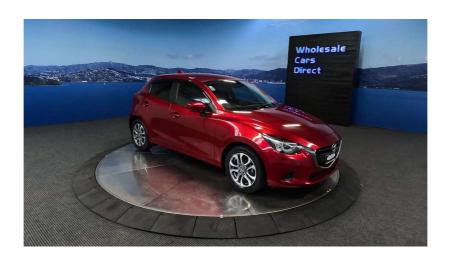

## 2019 Mazda Demio 1.5S - Partial Leather - Apple Car Play - Grade 4.5.

**Stock ID** 16405

Engine 1500 cc

**Body** Hatchback

Odometer 35,800 km

Interior 0

**Transmission** Automatic

Welcome to Wholesale Cars Direct. WCD is quality, WCD is service, it is who we are.

This S Spec Demio sport hatch is the best & most well spec'd we have bought to NZ. Stunning condition with some very special features including Apple Car Play, 6 x SRS airbags, Mazda Connect entertainment unit, Bluetooth handsfree, Heated front seats, Land departure warning, Automatic Headlights, Automatic Wipers, Push button start, Smart key, Stability control, ISOFIX child seat anchors, 3 point seat belt for all seats, Proximity key, Air conditioning, iStop, 360 Degree camera, Heads up display, Apple car play, Parking sensors, Multi function steering wheel, USB/AUX audio inputs. Equipped with a 1.5 Litre petrol engine.