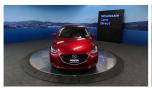

## 2019 Mazda Demio 1.5S - Partial Leather - Apple Car Play - Grade 4.5.

**Stock ID** 16405

Engine 1500 cc

**Body** Hatchback

Odometer 35,800 km

Interior 0

**Transmission** Automatic

Welcome to Wholesale Cars Direct. WCD is quality, WCD is service, it is who we are.

This S Spec Demio sport hatch is the best & most well spec'd we have bought to NZ. Stunning condition with some very special features including Apple Car Play, 6 x SRS airbags, Mazda Connect entertainment unit, Bluetooth handsfree, Heated front seats, Land departure warning, Automatic Headlights, Automatic Wipers, Push button start, Smart key, Stability control, ISOFIX child seat anchors, 3 point seat belt for all seats, Proximity key, Air conditioning, iStop, 360 Degree camera, Heads up display, Apple car play, Parking sensors, Multi function steering wheel, USB/AUX audio inputs. Equipped with a 1.5 Litre petrol engine.