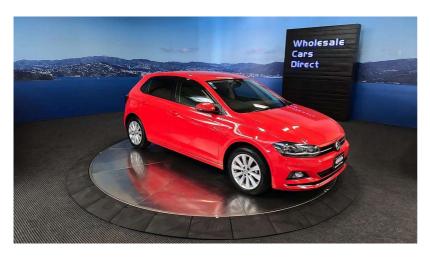

## 2019 Volkswagen Polo Virtual Cockpit - Grade 4.5. \$17,990

VehicleOdometerEngineSeatsStock IDDetails56.379 km1000 cc-16179

Quality is not a marketing act at Wholesale Cars Direct, it is who we are.

This hot hatch is a stunner, digital dash Virtual Cockpit model. Mark 7 Highline Polo. Features include Bluetooth music streaming, Handsfree, 3 Point seat belts for all seats, Stereo upgraded to NZ spec, 6 x SRS airbags, Radar cruise control, Paddle shift, Park assist, Reversing camera, Dual side climate air conditioning, Auto stop start, Electronic stability program, Isofix car seat anchor points, Parking sensors, Proximity key, push button start. Equipped with a 1.0 Litre Turbocharged petrol engine.