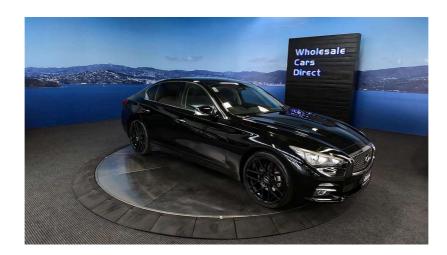

## 2015 Nissan Skyline 200 GTT-Type P - 20 Inch alloys - Grade 4.5 -

WCD is quality, WCD is service, it is who we are.

Welcome to Wholesale Cars Direct.

Vehicle features coming soon. 100 plus vehicles just arrived.

| Stock ID     | 16443     |
|--------------|-----------|
| Engine       | 2000 cc   |
| Body         | Sedan     |
| Odometer     | 86,670 km |
| Interior     | Leather   |
| Transmission | Automatic |