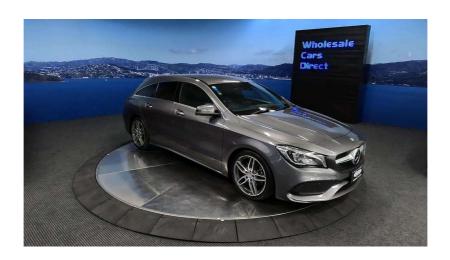

## 2017 Mercedes-Benz CLA 180 Shooting Brake AMG Sports - NZ Nav &

**Stock ID** 16147

Engine 1600 cc

**Body** Station Wagon

Odometer 28,928 km

Interior 0

**Transmission** Automatic

Welcome to Wholesale Cars Direct. WCD is quality, WCD is service, it is who we are.

What a super special example of an AMG Sports Style Shooting Brake. Absolutely loaded with features. Features include Navigation & Stereo upgraded to NZ spec, 18 inch AMG Double spoke factory alloys with a brand new set of tyres fitted in NZ, 8 x SRS airbags, Blind spot assist, Active park assist, Adaptive cruise control, memory package drivers seat, Multi function steering wheel, Automatic lane recognition, Attention assist, AMG styling front spoiler, Dark tinted glass, Heated front seats, Automatic tail gate, Pedestrian protection, 3 Point Seat Belts for all Seats, Dual Side Climate Control, Paddle Shift Tiptronic, Proximity key entry, Push button start, Parking Sensors, Reverse Camera. Powered by a