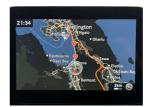

What a super special example of an AMG Sports Style Shooting Brake. Absolutely loaded with features. Features include Navigation & Stereo upgraded to NZ spec, 18 inch AMG Double spoke factory alloys with a brand new set of tyres fitted in NZ, 8 x SRS airbags, Blind spot assist, Active park assist, Adaptive cruise control, memory package drivers seat, Multi function steering wheel, Automatic lane recognition, Attention assist, AMG styling front spoiler, Dark tinted glass, Heated front seats, Automatic tail gate, Pedestrian protection, 3 Point Seat Belts for all Seats, Dual Side Climate Control, Paddle Shift Tiptronic, Proximity key entry, Push button start, Parking Sensors, Reverse Camera. Powered by a