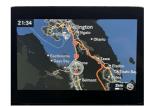

On yard now. 100 plus vehicles just arrived.

Features - AMG Sports Package, AMG styling package, Full leather, Heated front & rear seats, Autonomous cruise control plus (Distronic plus) Active park assist, Active brake assist, Active lane keeping assist, Rear end collision warning & protection system, Distronic plus cross support, Expanded break assist, Power tail gate, 360 degree camera, Brake assist plus cross traffic (BAS + Q), Autonomous break intervention, memory package drivers seat, Collision