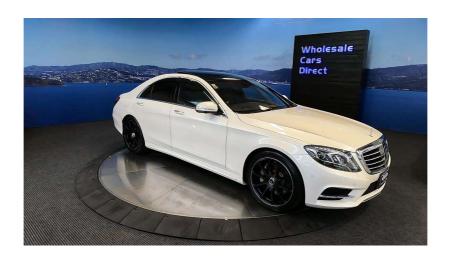

## 2015 Mercedes-Benz S 400 Hybrid AMG Sport pack - Panoramic

**Stock ID** 16477

**Engine** 3500 cc, Hybrid

**Body** Sedan

Odometer 72,670 km

Interior Leather

Transmission Automatic

Welcome to Wholesale Cars Direct. WCD is quality, WCD is service, it is who we are.

On yard now. 100 plus vehicles just arrived.

Features - AMG Sports Package, AMG styling package, Full leather, Heated front & rear seats, Autonomous cruise control plus (Distronic plus) Active park assist, Active brake assist, Active lane keeping assist, Rear end collision warning & protection system, Distronic plus cross support, Expanded break assist, Power tail gate, 360 degree camera, Brake assist plus cross traffic (BAS + Q), Autonomous break intervention, memory package drivers seat, Collision