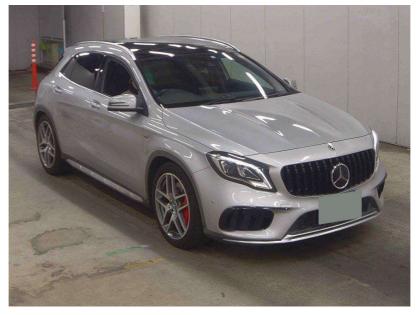

## 2018 Mercedes-Benz GLA 45 AMG - 4Matic - Panoramic Sunroof.

Stock ID 16483

2000 cc **Engine** 

**Body** SUV

Odometer 41,860 km

Leather Interior

**Transmission** Automatic Welcome to Wholesale Cars Direct. WCD is quality, WCD is service, it is who we are.

On the yard soon. 100 plus vehicles just arrived.

Features - AMG Exclusive package, Full leather trim, 360 degree camera, Panoramic sliding sunroof, Heated front & rear seats, Bluetooth handsfree, Music streaming, Reverse Camera, Active park assist, Blind spot assist, Automatic lane keep assist, memory package drivers seat, Attention assist (drowsiness protection) Cruise control, Electric tail gate, 19 inch AMG spoke Alloys, Dark tinted glass, Black fabric roof interior trim, Electric tailgate, 9 x SRS airbags,