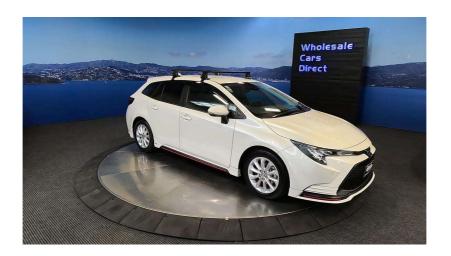

## 2021 Toyota Corolla Hybrid S - Grade 4.5. \$27,990

**Stock ID** 16312

Engine 1800 cc, Hybrid

**Body** Station Wagon

Odometer 48,200 km

Interior 0

Transmission Automatic

Welcome to Wholesale Cars Direct. WCD is quality, WCD is service, it is who we are.

Exceptional condition Hybrid estate. Features include stability control, Radar Cruise control, 3 Point belts for all seats, Proximity keyless, Heated steering wheel, Push button start, 9 SRS Air Bags, Front collision warning system, Lane departure warning, Auto headlights, Auto high beam assist, Factory 16 inch alloys. Reverse camera, Parking sensors, Proximity key, Multi function steering wheel, Bluetooth, Apple Car Play.