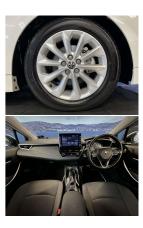

## 2021 Toyota Corolla Hybrid S - Grade 4.5. \$27,990

VehicleOdometerEngineSeatsStock IDDetails48,200 km1800 cc-16312

Quality is not a marketing act at Wholesale Cars Direct, it is who we are.

Exceptional condition Hybrid estate. Features include stability control, Radar Cruise control, 3 Point belts for all seats, Proximity keyless, Heated steering wheel, Push button start, 9 SRS Air Bags, Front collision warning system, Lane departure warning, Auto headlights, Auto high beam assist, Factory 16 inch alloys. Reverse camera, Parking sensors, Proximity key, Multi function steering wheel, Bluetooth, Apple Car Play.