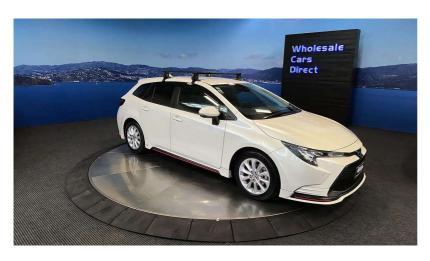

## 2021 Toyota Corolla Hybrid S - Grade 4.5. \$27,990

VehicleOdometerEngineSeatsStock IDDetails48,200 km1800 cc-16312

Quality is not a marketing act at Wholesale Cars Direct, it is who we are.

Exceptional condition Hybrid estate. Features include stability control, Radar Cruise control, 3 Point belts for all seats, Proximity keyless, Heated steering wheel, Push button start, 9 SRS Air Bags, Front collision warning system, Lane departure warning, Auto headlights, Auto high beam assist, Factory 16 inch alloys. Reverse camera, Parking sensors, Proximity key, Multi function steering wheel, Bluetooth, Apple Car Play.