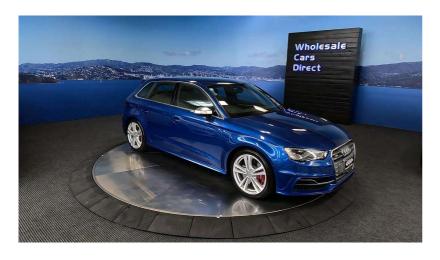

## 2015 Audi S3 Quattro - Grade 4.5 - NZ Nav & Stereo Upgrade

Vehicle Odometer Engine Seats Stock ID
Details 50.748 km 2000 cc - 16021

Quality is not a marketing act at Wholesale Cars Direct, it is who we are.

An extremely well cared for Audi S3 that came through the system unmarked. This example is a true one out of the box condition wise, ready for the most discerning purchaser. Features include partial leather interior, Audi Drive Select, 18 inch Factory alloys, 9 x SRS airbags, Electronic stability program, Radar cruise control, Paddle shift tiptronic, Auto Headlights, Proximity keyless, Reverse camera, Bluetooth handsfree, Music streaming, Navigation & stereo upgraded to NZ spec, 3 point seat belts for all seats, Dual side climate control, ISOFIX car seat anchor points, Push button start. Equipped with Quattro all wheel drive, Petrol 2.0 Litre Turbocharged engine.