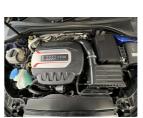

An extremely well cared for Audi S3 that came through the system unmarked. This example is a true one out of the box condition wise, ready for the most discerning purchaser. Features include partial leather interior, Audi Drive Select, 18 inch Factory alloys, 9 x SRS airbags, Electronic stability program, Radar cruise control, Paddle shift tiptronic, Auto Headlights, Proximity keyless, Reverse camera, Bluetooth handsfree, Music streaming, Navigation & stereo upgraded to NZ spec, 3 point seat belts for all seats, Dual side climate control, ISOFIX car seat anchor points, Push button start. Equipped with Quattro all wheel drive, Petrol 2.0 Litre Turbocharged engine.