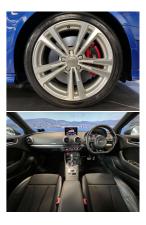

An extremely well cared for Audi S3 that came through the system unmarked. This example is a true one out of the box condition wise, ready for the most discerning purchaser. Features include partial leather interior, Audi Drive Select, 18 inch Factory alloys, 9 x SRS airbags, Electronic stability program, Radar cruise control, Paddle shift tiptronic, Auto Headlights, Proximity keyless, Reverse camera, Bluetooth handsfree, Music streaming, Navigation & stereo upgraded to NZ spec, 3 point seat belts for all seats, Dual side climate control, ISOFIX car seat anchor points, Push button start. Equipped with Quattro all wheel drive, Petrol 2.0 Litre Turbocharged engine.