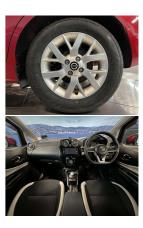

## 2019 Nissan Note Hybrid - Grade 4.5. \$17,990

VehicleOdometerEngineSeatsStock IDDetails40,170 km1200 cc-16320

Quality is not a marketing act at Wholesale Cars Direct, it is who we are.

This Nissan Note is another Grade 4.5 which is immaculate as expected from a WCD vehicle. Features include a brand new set of tyres, Reverse Camera, Lane departure warning, Proximity keyless entry, Stability Control, Front collision warning, 3 Point seat belts for all seats, Auto headlights, Parking sensors, Factory 15 inch alloys, Climate control, Push button start.