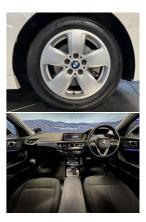

## 2019 BMW 118i F40 - NZ Nav - Grade 4.5. \$24,990

VehicleOdometerEngineSeatsStock IDDetails42.190 km1500 cc-16117

Quality is not a marketing act at Wholesale Cars Direct, it is who we are.

This is one immaculate new shape F40 BMW 118i. Our first new shape bought into NZ. We have had the Navigation upgraded to NZ spec along with the stereo to NZ stations. This pristine example comes with features such as Multi function steering wheel, Steptronic transmission, Automatic tailgate operation, Comfort access system, LED headlights, LED fog lights, Driving assistant, Active cruise control, parking assistant, Active protection for pedestrians, Reverse camera, Eight x SRS Airbags, Climate Air conditioning, Auto headlights, Engine stop/start, iDrive, Bluetooth hands free, Music streaming, Proximity key, Push button start, Parking sensors, Isofix car seat anchor points, 3 Point seat belts for all seats. Equipped with the new 1.5 Litre Turbocharged petrol engine.