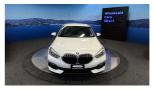

## 2019 BMW 118i F40 - NZ Nav - Grade 4.5. \$24,990

VehicleOdometerEngineSeatsStock IDDetails42.190 km1500 cc-16117

Quality is not a marketing act at Wholesale Cars Direct, it is who we are.

This is one immaculate new shape F40 BMW 118i. Our first new shape bought into NZ. We have had the Navigation upgraded to NZ spec along with the stereo to NZ stations. This pristine example comes with features such as Multi function steering wheel, Steptronic transmission, Automatic tailgate operation, Comfort access system, LED headlights, LED fog lights, Driving assistant, Active cruise control, parking assistant, Active protection for pedestrians, Reverse camera, Eight x SRS Airbags, Climate Air conditioning, Auto headlights, Engine stop/start, iDrive, Bluetooth hands free, Music streaming, Proximity key, Push button start, Parking sensors, Isofix car seat anchor points, 3 Point seat belts for all seats. Equipped with the new 1.5 Litre Turbocharged petrol engine.