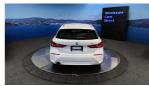

## 2019 BMW 118i F40 - NZ Nav - Grade 4.5. \$24,990

VehicleOdometerEngineSeatsStock IDDetails42.190 km1500 cc-16117

Quality is not a marketing act at Wholesale Cars Direct, it is who we are.

This is one immaculate new shape F40 BMW 118i. Our first new shape bought into NZ. We have had the Navigation upgraded to NZ spec along with the stereo to NZ stations. This pristine example comes with features such as Multi function steering wheel, Steptronic transmission, Automatic tailgate operation, Comfort access system, LED headlights, LED fog lights, Driving assistant, Active cruise control, parking assistant, Active protection for pedestrians, Reverse camera, Eight x SRS Airbags, Climate Air conditioning, Auto headlights, Engine stop/start, iDrive, Bluetooth hands free, Music streaming, Proximity key, Push button start, Parking sensors, Isofix car seat anchor points, 3 Point seat belts for all seats. Equipped with the new 1.5 Litre Turbocharged petrol engine.