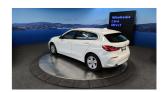

## 2019 BMW 118i F40 - NZ Nav - Grade 4.5. \$24,990

VehicleOdometerEngineSeatsStock IDDetails42.190 km1500 cc-16117

Quality is not a marketing act at Wholesale Cars Direct, it is who we are.

This is one immaculate new shape F40 BMW 118i. Our first new shape bought into NZ. We have had the Navigation upgraded to NZ spec along with the stereo to NZ stations. This pristine example comes with features such as Multi function steering wheel, Steptronic transmission, Automatic tailgate operation, Comfort access system, LED headlights, LED fog lights, Driving assistant, Active cruise control, parking assistant, Active protection for pedestrians, Reverse camera, Eight x SRS Airbags, Climate Air conditioning, Auto headlights, Engine stop/start, iDrive, Bluetooth hands free, Music streaming, Proximity key, Push button start, Parking sensors, Isofix car seat anchor points, 3 Point seat belts for all seats. Equipped with the new 1.5 Litre Turbocharged petrol engine.