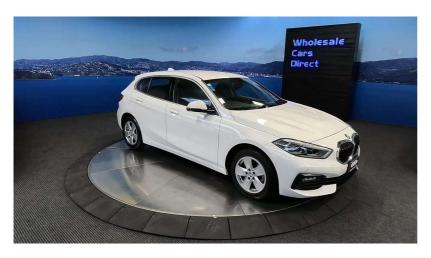

## 2019 BMW 118i F40 - NZ Nav - Grade 4.5. \$24,990

VehicleOdometerEngineSeatsStock IDDetails42.190 km1500 cc-16117

Quality is not a marketing act at Wholesale Cars Direct, it is who we are.

This is one immaculate new shape F40 BMW 118i. Our first new shape bought into NZ. We have had the Navigation upgraded to NZ spec along with the stereo to NZ stations. This pristine example comes with features such as Multi function steering wheel, Steptronic transmission, Automatic tailgate operation, Comfort access system, LED headlights, LED fog lights, Driving assistant, Active cruise control, parking assistant, Active protection for pedestrians, Reverse camera, Eight x SRS Airbags, Climate Air conditioning, Auto headlights, Engine stop/start, iDrive, Bluetooth hands free, Music streaming, Proximity key, Push button start, Parking sensors, Isofix car seat anchor points, 3 Point seat belts for all seats. Equipped with the new 1.5 Litre Turbocharged petrol engine.