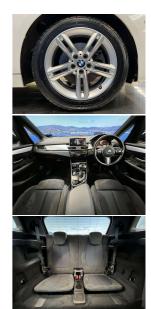

## 2017 BMW 218i Motorsport 7 Seater, NZ Nav & Stereo

VehicleOdometerEngineSeatsStock IDDetails70.900 km1500 cc715407

Quality is not a marketing act at Wholesale Cars Direct, it is who we are.

An extremely tidy 2 series BMW absolutely loaded with factory features such as Navigation & stereo upgraded to NZ spec, Motorsport package, Heads up Display, Driving assistant, 7 Seater, Panoramic Sun Roof, Front parking sensors, Factory Bluetooth music streaming and hands free, LED headlights, Front collision warning system, auto stop/start and Reverse camera, Power Tail Gate, 8 X SRS Airbags, Radar Cruise Control, Heated Front Seats. New set of Tyres Fitted in NZ. Equipped with the new generation 1.5 Litre Twin Power Turbocharged 3 cylinder engine that produces 100kw.