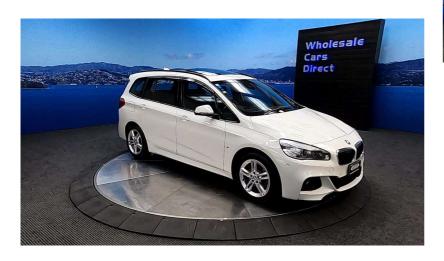

## 2017 BMW 218i Motorsport 7 Seater, NZ Nav & Stereo

VehicleOdometerEngineSeatsStock IDDetails70.900 km1500 cc715407

Quality is not a marketing act at Wholesale Cars Direct, it is who we are.

An extremely tidy 2 series BMW absolutely loaded with factory features such as Navigation & stereo upgraded to NZ spec, Motorsport package, Heads up Display, Driving assistant, 7 Seater, Panoramic Sun Roof, Front parking sensors, Factory Bluetooth music streaming and hands free, LED headlights, Front collision warning system, auto stop/start and Reverse camera, Power Tail Gate, 8 X SRS Airbags, Radar Cruise Control, Heated Front Seats. New set of Tyres Fitted in NZ. Equipped with the new generation 1.5 Litre Twin Power Turbocharged 3 cylinder engine that produces 100kw.