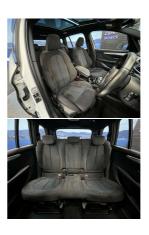

## 2017 BMW 218i Motorsport 7 Seater, NZ Nav & Stereo

VehicleOdometerEngineSeatsStock IDDetails70.900 km1500 cc715407

Quality is not a marketing act at Wholesale Cars Direct, it is who we are.

An extremely tidy 2 series BMW absolutely loaded with factory features such as Navigation & stereo upgraded to NZ spec, Motorsport package, Heads up Display, Driving assistant, 7 Seater, Panoramic Sun Roof, Front parking sensors, Factory Bluetooth music streaming and hands free, LED headlights, Front collision warning system, auto stop/start and Reverse camera, Power Tail Gate, 8 X SRS Airbags, Radar Cruise Control, Heated Front Seats. New set of Tyres Fitted in NZ. Equipped with the new generation 1.5 Litre Twin Power Turbocharged 3 cylinder engine that produces 100kw.